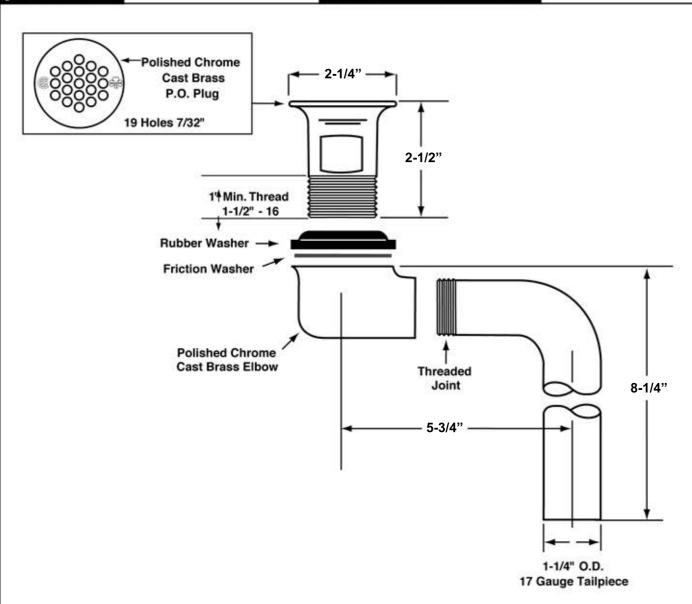

## 155WC

Part No.

Offset Lavatory Grid Strainer

## PRODUCT SPECIFICATION

Job Name:

Submittal Number:

• Note: 180°F max. during temporary high-temperature system flush

ASME A112.18.2/CSA B125.2

## Specifications:

Cast brass chrome plated offset wheelchair strainer with polished chrome cast brass elbow, 17GA 1-1/4" seamless brass offset tailpiece, rubber basin washer and fiber friction washer. Offset lavatory strainer shall be in compliance with CSA or other recognized testing authority and bear both manufacturer and testing mark.